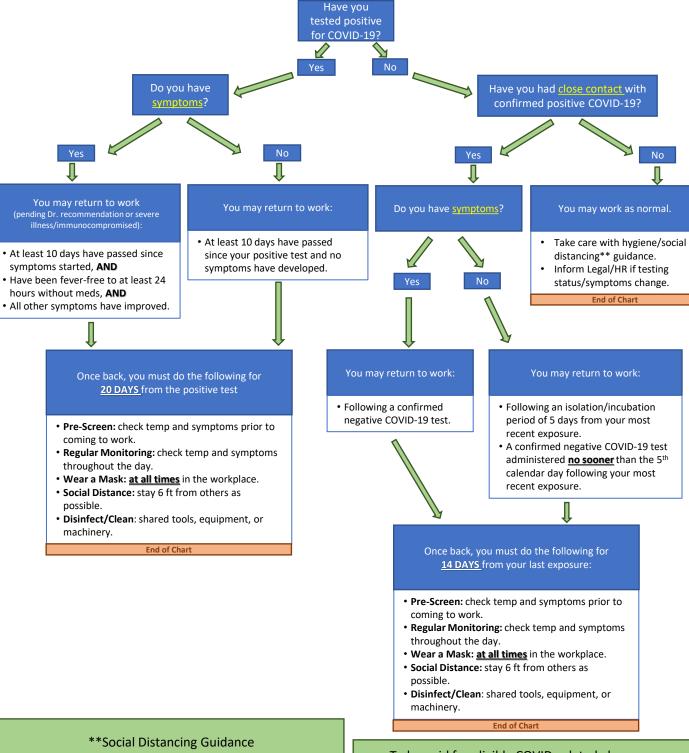

Text: 573-225-8149Fax: 573-564-4715

Chart updated 10/22/2020. Subject to changing guidance from CDC, OSHA, and/or state and local heath departments without prior notice to staff.